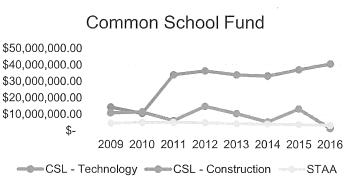

loan amount (established by Treasurer of State)

#### Payment 1 4 1

Payment for advances are taken as a reduction to the school corporation's Basic Tuition support.

317.232.6610 • www.doe.in.gov



**Dr. Jennifer McCormick** Superintendent of Public Instruction

Working Together for Student Success

#### **Common School Loan Fact Sheet**

The Indiana code allows for advancements from the Common School Fund to be used for technology and school building construction loans by public school corporations and career and technical education centers.

From years 2009 through 2016, 109 school corporations eligible to take out Common School Loans have utilized the loan program. To date, no school corporation career and technical education centers have requested a construction or technology loan.



\$50,000,000.00 \$40,000,000.00 \$30,000,000.00 \$20,000,000.00 \$10,000,000.00



• Technology loans continue to increase over time. While available funds are split equally between technology and construction, technology requests tend to be overwhelmingly higher than construction requests and those funds available for construction are reallocated to technology.

## CSL - Construction

CSL - Technology

\$20,000,000.00 \$15,000,000.00 \$10,000,000.00 \$5,000,000.00

\$-



• Construction loans vary from year to year. Due to more stringent statutory eligibility guidelines for construction loans, there is a limited number of schools that seek construction loans from the fund.

• STAA advancements have he years. The

remained steady over the years. The requirements for this particular progr